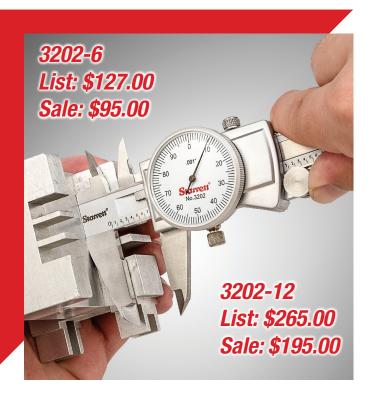

## 3202

The 3202 Dial Caliper is the most versatile precision hand tool on the market.

## Features:

- Sharp, clear dial graduation of .001"
- .100" per revolution
- Thumb operated fine adjustment roll
- Satin finished bar with sharp, black graduations
- Hardened stainless steel body for long life
- Positive, spring loaded double pinion anti-backlash control
- Lock screws for sliding jaw and dial bezel
- Knife edge contacts
- Adjustable bezel