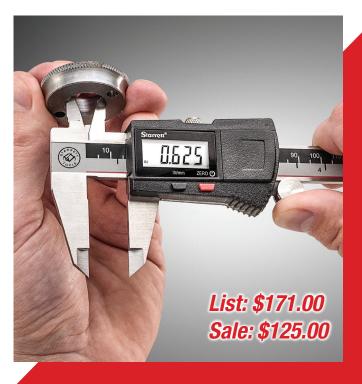

## EC799A-6/150

*The EC799 Electronic Caliper is light, comfortable, and easy to use.* 

## Features:

- Lightweight, ergonomic design
- Inch/millimeter conversion .0005" or 0.01mm
- Easy access, long-life battery (CR2032 x 1)
- Hardened stainless steel body for long life
- Fine adjustment wheel
- Zero at any position
- Protective case