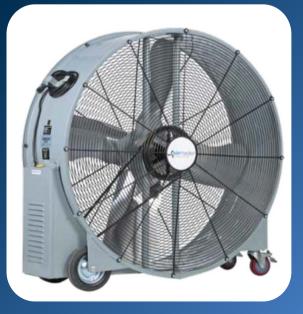

# **Heavy Duty Mancooler**

#### 60002-42 Portable Fan Groves #: AIR MC420S

- BELT DRIVEN 115V, 1 PHASE, 2 SPEED, 1HP MOTOR
- STEEL HUBBED WHEELS WITH LOCKING CASTERS
- COMPLIANT WITH OSHA REQUIREMENTS
- SJT 10" CORD WITH THREE PRONG PLUG
- FULL WIDTH HANDLE WITH CORD WRAP
- FOUR BLADED ALUMINUM PROPELLER
- 2 SPEED ROCKER SWITCH
- FULLY ASSEMBLED