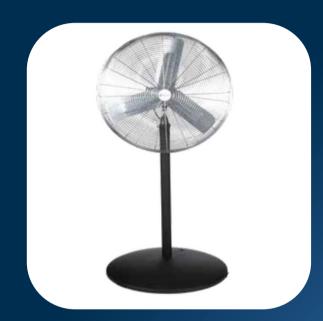

## **Commercial Air Circulator**

71586-30 Pedestal Non-Oscillating Groves #: AIR CA30APE

- 115V, 1/4 HP, 1 PHASE, TEAO BALL BEARING MOTOR
- PEDESTAL ADJUST 43"-63", 26" BASE DIAMETER
- 15' SUPPLY CORD AND THREE PRONG PLUG INCLUDED
- GUARDS MEET OSHA STANDARDS
- GALVANIZED STEEL PROPELLER
- ASSEMBLED IN THE USA