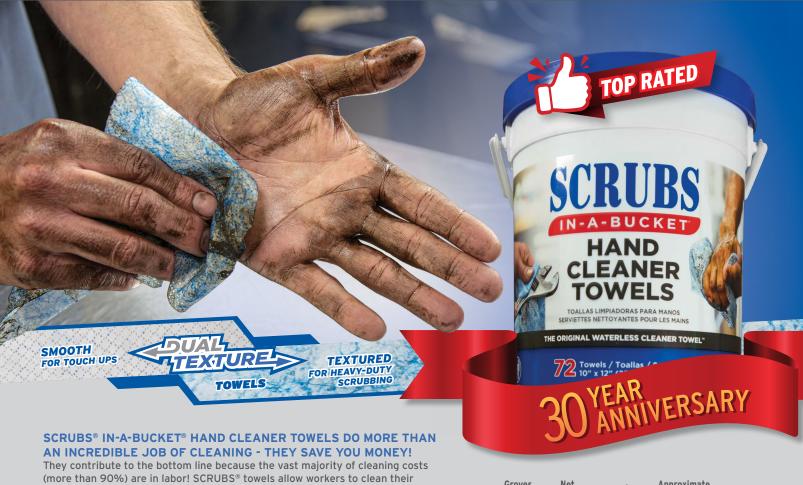

## SCRUBS IN-A-BUCKET HAND CLEANER TOWELS

## THE ORIGINAL WATERLESS CLEANER TOWEL™

hands ANYWHERE, ANYPLACE, ANYTIME!®, reducing the number of trips to hand-washing stations. The time saved can be used for more productive activities for your business.

| MFG # | Groves<br>Item # | Net<br>Contents | Packs/Case | Approximate<br>Case Wt. | Wipe Size  |
|-------|------------------|-----------------|------------|-------------------------|------------|
| 42272 | DY 422L          | 72 Towel        | 6          | 13.55 lbs               | 10 x 12 in |

**REMOVES** 

ASPHALT

CAULKS

"ICKY-PIC" CABLE GEL

INKS & DVFS

LUBRICANTS

OILS

PAINTS