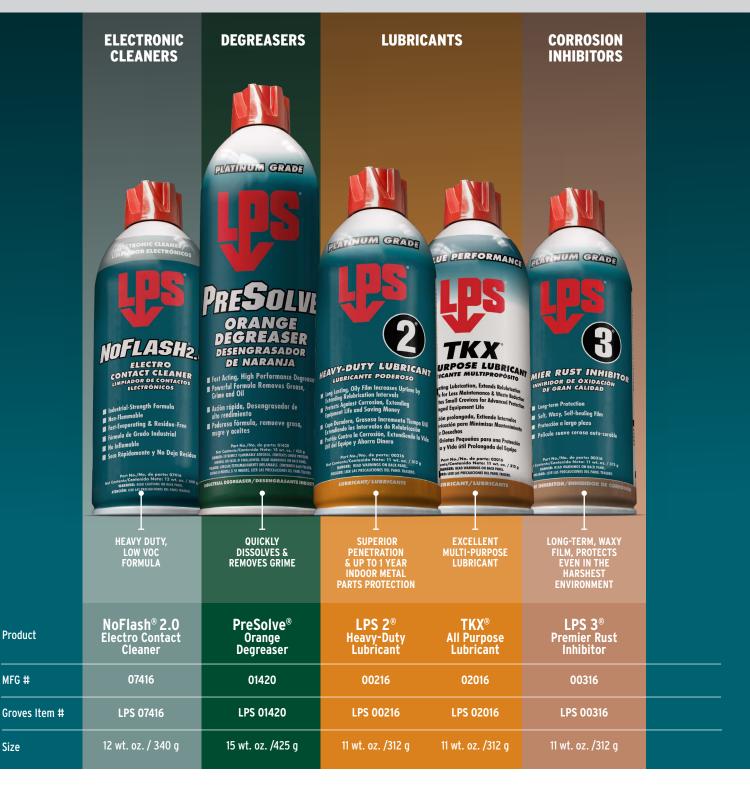

## WORLD=CLASS MRO SOLUTIO

As a leader in the MRO industry, the LPS brand provides high-performance maintenance chemicals to industrial, aerospace, military, contractor and energy development facilities worldwide. Our complete line of products eliminates redundant inventory and minimizes costs while maximizing equipment efficiency and productivity. See the full line of LPS products at https://www.grovesindustrial.com/product?manu=LPS®.





**Product** 

MFG #

Size



## SCRUBS IN-A-BUCKET HAND CLEANER TOWELS

## THE ORIGINAL WATERLESS CLEANER TOWEL™



hands ANYWHERE, ANYPLACE, ANYTIME!®, reducing the number of trips to hand-washing stations. The time saved can be used for more productive activities for your business.

| MFG # | Groves<br>Item # | Net<br>Contents | Packs/Case | Approximate<br>Case Wt. | Wipe Size  |
|-------|------------------|-----------------|------------|-------------------------|------------|
| 42272 | DY 422L          | 72 Towel        | 6          | 13.55 lbs               | 10 x 12 in |

**REMOVES** 



ASPHALT





CAULKS









"ICKY-PIC" CABLE GEL



INKS & DVFS



LUBRICANTS



OILS



PAINTS



TAR



www.grovesindustrial.com 800-343-8923